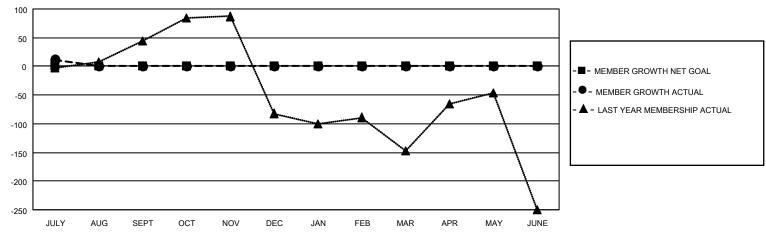

#### GOALS AND ACTUAL MEMBERS CUMULATIVE

| DROPPED CLUBS: 0 |    | 13 CLUBS OF 58 ADDED 1 OR<br>MORE NEW MEMBERS | GENDER DISTRIBUTION                 |              |  |
|------------------|----|-----------------------------------------------|-------------------------------------|--------------|--|
|                  |    | MORE NEW MEMBERS                              | MALE                                | 773 (47.25%) |  |
|                  |    |                                               | FEMALE                              | 860 (52.57%) |  |
| DROPPED MEMBERS  |    |                                               | NON BINARY                          | 0 (0.00%)    |  |
|                  | •  |                                               | PREFER NOT TO ANSWER                | 3 (0.18%)    |  |
| DECEASED         | 0  |                                               |                                     |              |  |
| CLUB CANCELLED   | 0  | CLICK HERE FOR CUMULATIVE                     | TOTAL FAMILY UNIT MEMBERS 614       |              |  |
| OTHER            | 26 | MEMBERSHIP DATA                               |                                     |              |  |
| TOTAL            | 26 |                                               | FAMILY MEMBERS PAYING HALF DUES 379 |              |  |
|                  |    |                                               |                                     |              |  |

## District 301D1

| Clubs RESULTS FOR 2023-2024 |   |   |   | Members RESULTS FOR 2023-2024 |   |    |    |
|-----------------------------|---|---|---|-------------------------------|---|----|----|
|                             |   |   |   |                               |   |    |    |
| JULY/AUG/SEPT               | 0 | 0 | 0 | JULY/AUG/SEPT                 | 0 | 82 | 26 |
| OCT/NOV/DEC                 | 0 | 0 | 0 | OCT/NOV/DEC                   | 0 | 0  | 0  |
| JAN/FEB/MAR                 | 0 | 0 | 0 | JAN/FEB/MAR                   | 0 | 0  | 0  |
| APR/MAY/JUNE                | 0 | 0 | 0 | APR/MAY/JUNE                  | 0 | 0  | 0  |