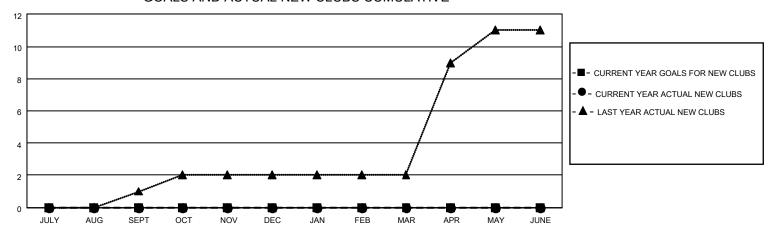

#### GOALS AND ACTUAL NEW CLUBS CUMULATIVE

## District 301D1

| Clubs RESULTS FOR 2023-2024 |   |   |   | Members RESULTS FOR 2023-2024 |   |    |    |
|-----------------------------|---|---|---|-------------------------------|---|----|----|
|                             |   |   |   |                               |   |    |    |
| JULY/AUG/SEPT               | 0 | 0 | 0 | JULY/AUG/SEPT                 | 0 | 82 | 26 |
| OCT/NOV/DEC                 | 0 | 0 | 0 | OCT/NOV/DEC                   | 0 | 0  | 0  |
| JAN/FEB/MAR                 | 0 | 0 | 0 | JAN/FEB/MAR                   | 0 | 0  | 0  |
| APR/MAY/JUNE                | 0 | 0 | 0 | APR/MAY/JUNE                  | 0 | 0  | 0  |